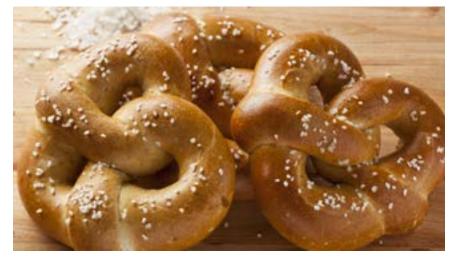

Classic Soft Pretzel \$78.99

14 Classic Salted Pretzels served with a spicy mustard dipping sauce

Snacks To GO! \$65.99

Individual snack bags with your choice of Caramel Corn, Sour Neon Worms, Sweet Heat Mix, Gummy Bears, Chocolate Almonds, Peach Slices, Cola Bottles, Marshmallow, Strawberries, Bananas and Roasted Cashews and Beer Nuts